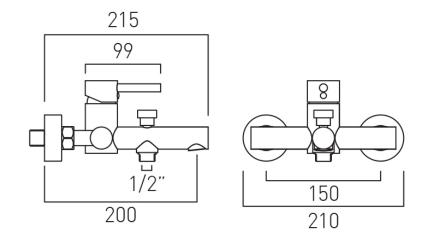

## TECHNICAL DRAWING

COLLECTION: NURI

PRODUCT CODE: AX-NUR-123-CP

### CONNECTIONS / FITTINGS

1/2" x 3/4" x 50mm eccentric threaded connections