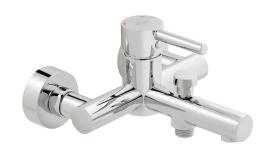

# SPECIFICATION SHEET

COLLECTION: NURI

PRODUCT CODE: AX-NUR-123-CP

TAP TYPE

Bath Shower Mixer

PLUMBING SYSTEM SUITABILITY

Pumped System, Combination Boiler, Pressurised System

HANDLES

Single Lever

HOLES

2 Hole

MOUNTING

Wall Mounted

WITH INTEGRATED DIVERTER

Νo

WITH EASY-FIT BRACKETS