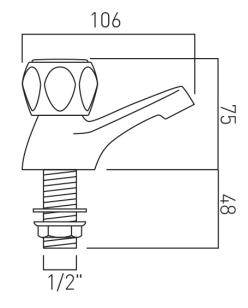

# TECHNICAL DRAWING

COLLECTION: ASTRA

PRODUCT CODE: AX-AST-306-CP

# DECK HOLE DRILL DIAMETER

22mm