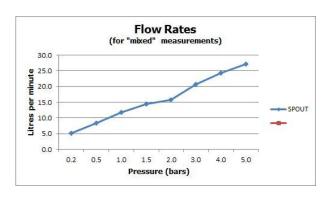

# SPECIFICATION SHEET

COLLECTION: ASTRA

PRODUCT CODE: AX-AST-306-CP

The flow rate displayed is calculated using ideal system conditions. This result should only be taken as an indication as the flow rate may vary depending on the specific in-situ configuration.

# RECOMMENDED FLOW REGULATOR

FR-106/4-PLA (2 are required)

# MINIMUM OPERATING PRESSURE

0.2 Bar LP

# MAXIMUM OPERATING PRESSURE

5.0 Bar HP