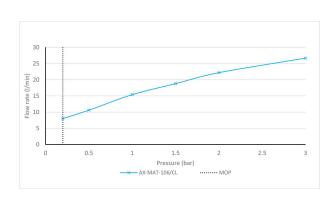

# SPECIFICATION SHEET

COLLECTION: MATRIX

PRODUCT CODE: AX-MAT-106/CL-CP

The flow rate displayed is calculated using ideal system conditions. This result should only be taken as an indication as the flow rate may vary depending on the specific in-situ configuration.

#### MINIMUM OPERATING PRESSURE

0.2 Bar LP

#### MAXIMUM OPERATING PRESSURE

5.0 Bar HP