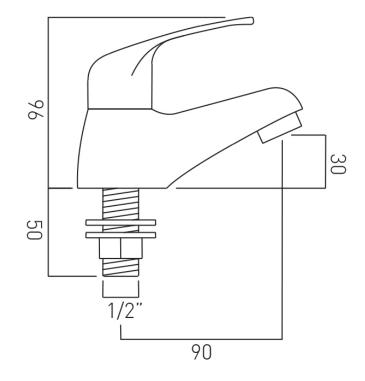

### TECHNICAL DRAWING

COLLECTION: MATRIX

PRODUCT CODE: AX-MAT-106/CL-CP

www.vado.com

#### DECK HOLE DRILL DIAMETER

22mm